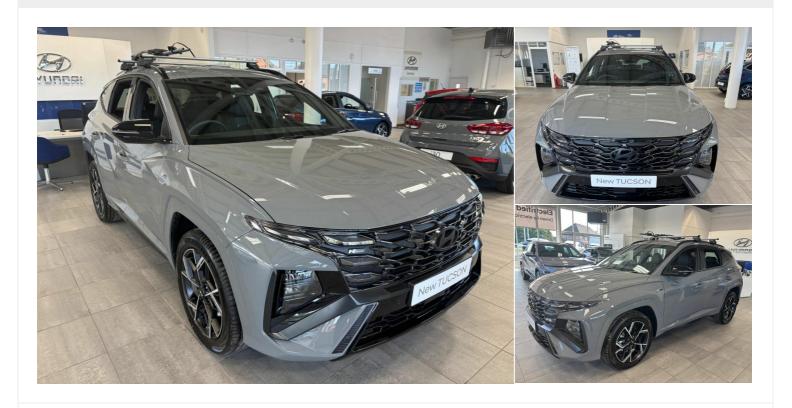

**Hyundai Tucson** 

£36,082

### 1.6 T-GDi N Line Auto Euro 6 (s/s) 5dr 1.6l Automatic

New

Mileage 10 miles

Engine Size

Fuel Type
Petrol Hybrid

Transmission
Automatic

Fuel Consumption  $\label{eq:NA} N/A$ 